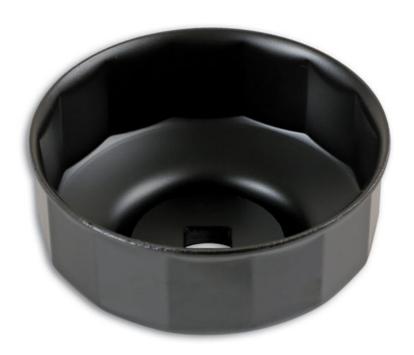

## Oil Filter Wrench 3/8"D - 68mm x 14 Flutes

A cup style oil filter wrench suitable for use on Honda, Infiniti, Kia, Mazda, Mitsubishi, Smart and Subaru vehicles, removes filters without damage to the filter housing.

## **Additional Information**

- · Honda applications: Civic (2002 2003), Insight Hybrid (2000 2006), S2000 (2004 2009).
- Infiniti applications: EX35, EX37, FS35, FS37, G20, G25, G35, G37, JX35, M35, M37, Q50, Q60, Q70 (2000 2014). Kia applications: Rio 1.5 petrol (2001 2005), Sephia 1.6, 1.8 petrol (1998 2001), Spectra (2000 2003).
- Mazda applications: 323, 626, 232,CX5, MX3, MX5, MX6, Mazda 2, 3, 4, 6, RX7, RX8, 3 (2000 2015). Mitsubishi applications: Outlander (2010).
- Smart applications: Fortwo (2008 2015). Subaru applications: Baja, Forester, Legacy, Outback, Justy (2000 2012).
- Size: 68mm x 14 flutes x 3/8"D.